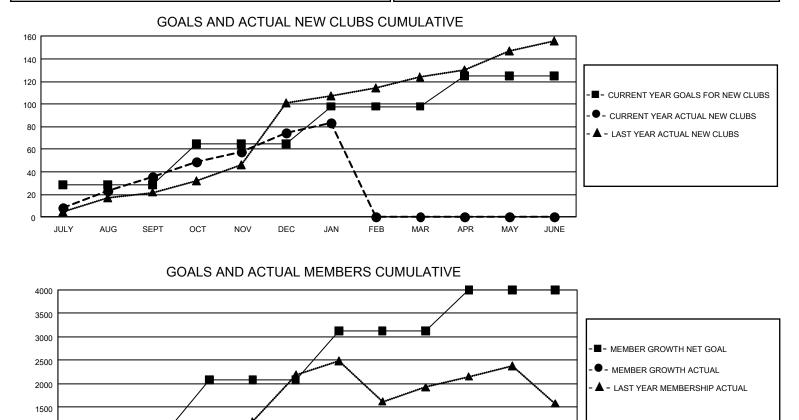

## GAT Constitutional Area 8

REPORT DOES NOT INCLUDE CLUBS IN UNDISTRICTED AREAS.

|                                                             | Club                  | )S                 |               | Members                                                     |                            |                            |                                                    |  |  |
|-------------------------------------------------------------|-----------------------|--------------------|---------------|-------------------------------------------------------------|----------------------------|----------------------------|----------------------------------------------------|--|--|
|                                                             | RESULTS FOR           | R 2021-2022        |               |                                                             | RESULTS F                  | OR 2021-2022               |                                                    |  |  |
| QUARTER                                                     | NEW CLUB GOAL         | NEW CLUBS          | DROPPED CLUBS | QUARTER MEME                                                | BER GROWTH NET<br>GOAL     | MEMBER GROWTH<br>ACTUAL    | DROPPED<br>MEMBERS ACTUAL<br>(including transfers) |  |  |
| JULY/AUG/SEPT<br>OCT/NOV/DEC<br>JAN/FEB/MAR<br>APR/MAY/JUNE | 87<br>108<br>99<br>81 | 36<br>39<br>8<br>0 | 10            | JULY/AUG/SEPT<br>OCT/NOV/DEC<br>JAN/FEB/MAR<br>APR/MAY/JUNE | 945<br>1140<br>1040<br>872 | 1,840<br>2,803<br>893<br>0 | 1,346<br>2,701<br>613<br>0                         |  |  |